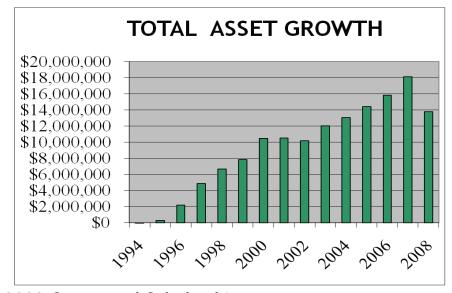

| \$6,602,630                                                                                   |
| Temporarily Restricted                | 8,698,839                                                                              | 9,740,773                                                                                     |
| Total Net Assets                      | \$12,271,066                                                                           | \$16,343,403                                                                                  |
|                                       | \$13,910,970                                                                           | \$18,459,640                                                                                  |



### 2008 Grants and Scholarships Total \$637,481







Northern Indiana Community Foundation, Inc. P.O. Box 807 715 Main Street Rochester, Indiana 46975

www.nicf.org 877-432-6423 Toll Free 574-224-3709 Fax



Non-Profit Org U.S. Postage Paid Rochester, IN 46975 Permit No. 6