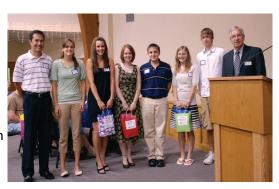

Mr. Nicholas C. Weaver

Mr. Joe Welter

Mr. John W. Whitson

Mr. and Mrs. Larry Wickert Mr. and Mrs. Larry E. Wilde

Mr. and Mrs. Richard Williamson

Mrs. Doris Winters Ms. Tammara L. Womack

James Hardesty, Matthew Musial (LECS Recipient), and Carla Musial visit at the 2008 scholarship reception.