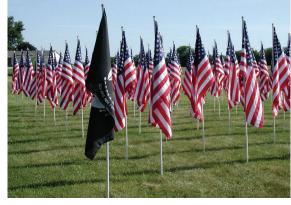

SGT. NICK PATTERSON

The Nick Patterson Memorial Fund was established to provide sports camp scholarships for K-8th grade boys. Nick was killed during an Iraq combat operation in 2007.

Below— The Field of Honor is a tribute to current and past members of the armed forces. On display at Akron Elementary School in early July, the tribute was established by Nick's wife Jayme Patterson.