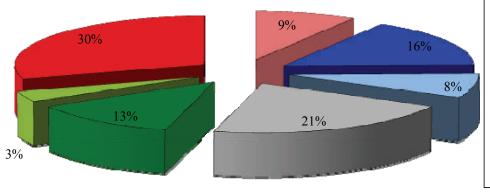

|
| Temporarily Restricted                | 8,698,839                                                                              | 9,740,773                                                                                     |
| Total Net Assets                      | \$12,271,066                                                                           | \$16,343,403                                                                                  |
|                                       | \$13,910,970                                                                           | \$18,459,640                                                                                  |



### 2008 Grants and Scholarships Total \$637,481







Northern Indiana Community Foundation, Inc. P.O. Box 807 715 Main Street Rochester, Indiana 46975

www.nicf.org 877-432-6423 Toll Free 574-224-3709 Fax



Non-Profit Org U.S. Postage Paid Rochester, IN 46975 Permit No. 6